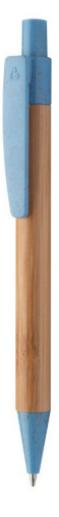

# **BOOTHIC BAMBOO BALLPOINT PEN**

## **Basic informations**

Material 1: Bamboo Size: Ø11×142 mm Pen type: Ballpoint pen Refill colour: Blue Color: Blue Color: Natural

# Specification

Bamboo ballpoint pen with ecological wheat straw plastic clip and tip. With blue refill.